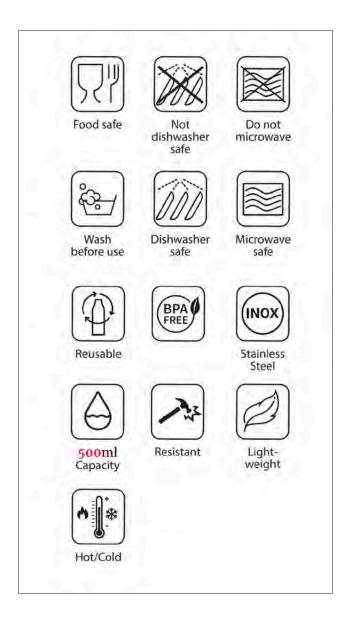

#### **Product Description**

This bewitching mug and spoon set will add a pinch of magic to every cuppa. Style features 'Basic Witch' text and matchingteaspoon with a mystical moon and star design that fits perfectly in a slotted handle. 300ml capacity. Dishwasher andmicrowave safe. Designed by Something Different and part of the bestselling Black Magic range of gothic gifts and homeware.