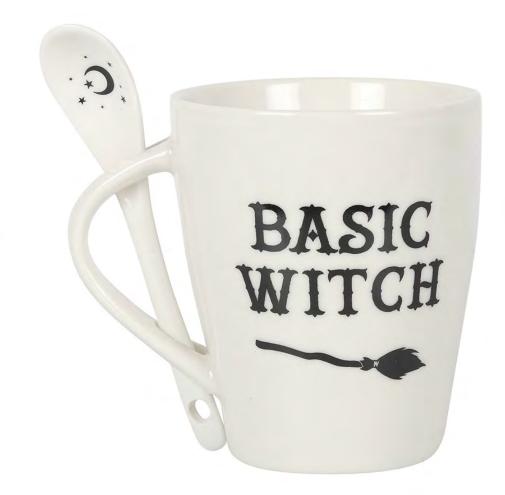

> Product Code FI\_45331 Basic Witch Mug and Spoon Set Barcode: 5056131121256

#### **Product Description**

This bewitching mug and spoon set will add a pinch of magic to every cuppa. Style features 'Basic Witch' text and matchingteaspoon with a mystical moon and star design that fits perfectly in a slotted handle. 300ml capacity. Dishwasher andmicrowave safe. Designed by Something Different and part of the bestselling Black Magic range of gothic gifts and homeware.